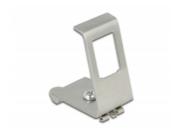

### **Description**

This Keystone holder by Delock can be mounted to a DIN rail. With its standardized dimensions, it is suitable for easy snap-in mounting of one Keystone module.

## **Specification**

- 1 Keystone port 19.2 x 14.9 mm
- Mounting for 35 mm DIN rail
- 70° angled
- Material: stainless steel
- Dimensions (LxWxH): ca. 23 x 39 x 37 mm