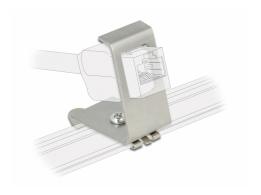

### **Description**

This Keystone holder by Delock can be mounted to a DIN rail. With its standardized dimensions, it is suitable for easy snap-in mounting of one Keystone module.

## **Specification**

- 1 Keystone port 19.2 x 14.9 mm
- Mounting for 35 mm DIN rail
- 70° angled
- Material: stainless steel
- Dimensions (LxWxH): ca. 23 x 39 x 37 mm