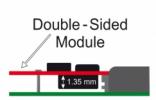

#### **Specification**

- Connector:
  - internal:
  - 1 x 67 pin M.2 key M slot
  - 1 x SATA 6 Gb/s 7 pin plug
  - 1 x PCI Express x4
- Interface: PCIe / SATA
- Supports M.2 modules in format 2280, 2260, 2242 and 2230 with key M or key B+M based on PCIe or SATA
- Maximum height of the components on the module: 1.35 mm application of double-sided assembled modules supported
- Supports M.2 PCI Express 2-Lane and 4-Lane modules
- 4 LEDs for indication of SATA or PCI Express module and for activity status
- Bootable (with SATA module)
- Supports NVM Express (NVMe)
- OS independent, no driver installation necessary