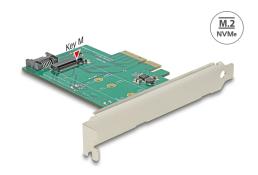

# **Delock PCI Express x4 Card > 1 x internal NVMe M.2**

#### **Specification**

- Connector:
  - internal:
  - 1 x 67 pin M.2 key M slot
  - 1 x SATA 6 Gb/s 7 pin plug
  - 1 x PCI Express x4
- Interface: PCIe / SATA
- Supports M.2 modules in format 2280, 2260, 2242 and 2230 with key M or key B+M based on PCIe or SATA
- Maximum height of the components on the module: 1.35 mm application of double-sided assembled modules supported
- Supports M.2 PCI Express 2-Lane and 4-Lane modules
- 4 LEDs for indication of SATA or PCI Express module and for activity status
- Bootable (with SATA module)
- Supports NVM Express (NVMe)
- OS independent, no driver installation necessary