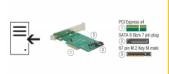

# **Delock PCI Express x4 Card > 1 x internal NVMe M.2**

#### Description

This PCI Express card by Delock expands the PC by one M.2 slot. One M.2 module in 2280, 2260, 2242 or 2230 format can be connected. When connecting a SATA module, the SATA 7 pin port must be connected to the motherboard.

#### **Specification**

- Connector:
  - internal:
  - 1 x 67 pin M.2 key M slot
  - 1 x SATA 6 Gb/s 7 pin plug
  - 1 x PCI Express x4
- Interface: PCIe / SATA
- Supports M.2 modules in format 2280, 2260, 2242 and 2230 with key M or key B+M based on PCIe or SATA
- Maximum height of the components on the module: 1.35 mm application of double-sided assembled modules supported
- Supports M.2 PCI Express 2-Lane and 4-Lane modules
- 4 LEDs for indication of SATA or PCI Express module and for activity status
- Bootable (with SATA module)
- Supports NVM Express (NVMe)
- OS independent, no driver installation necessary