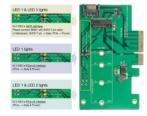

#### **Specification**

- Connector:
  - internal:
  - 1 x 67 pin M.2 key M slot
  - 1 x SATA 6 Gb/s 7 pin plug
  - 1 x PCI Express x4
- Interface: PCIe / SATA
- Supports M.2 modules in format 2280, 2260, 2242 and 2230 with key M or key B+M based on PCIe or SATA
- Maximum height of the components on the module: 1.35 mm application of double-sided assembled modules supported
- Supports M.2 PCI Express 2-Lane and 4-Lane modules
- 4 LEDs for indication of SATA or PCI Express module and for activity status
- Bootable (with SATA module)
- Supports NVM Express (NVMe)
- OS independent, no driver installation necessary