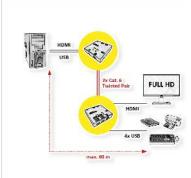

## KVM extension over up to 60 m through the Cat.5e/6 connection

- Supports HDMI with high resolution video up to 1920 x 1080 (Full HD)
- Supports USB PC or KVM switch
- Ideal for professional video applications
- HDCP-compliant
- No drivers needed or software required
- Stable, metal housing
- Power supplied
- Receiver (RX) unit connectors: Monitor: 1x HDMI; 4x USB type A F; 1x Mini USB 5-pin F, 2x RI45
- Transmitter (TX) unit connectors: Monitor: 1x HDMI; 2x Mini USB 5-pin F; 2x RJ45