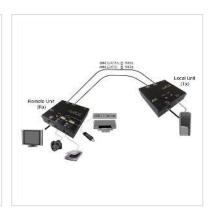

## KVM extension over up to 60 m through the Cat.5e/6 connection

- Supports HDMI with high resolution video up to 1920 x 1080 (Full HD)
- Supports USB PC or KVM switch
- Ideal for professional video applications
- HDCP-compliant
- No drivers needed or software required
- Stable, metal housing
- Power supplied
- Receiver (RX) unit connectors: Monitor: 1x HDMI; 4x USB type A F; 1x Mini USB 5-pin F, 2x RI45
- Transmitter (TX) unit connectors: Monitor: 1x HDMI; 2x Mini USB 5-pin F; 2x RJ45