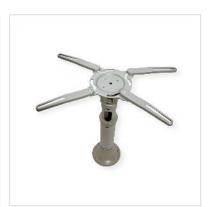

## Ceiling mount for LCD projector

- Universal spider mount style fits most projectors
- With tilt and swivel function
- Weigth capacity: 11.5 kg
- Max. projector size in diameter: 390 mm
- Adjustable ceiling tube can be exteded from 37.5 cm to 47.5 cm off the ceiling
- Cables can go through the tube
- Colour: Grey
- Remark: Product similar to picture. Colour: Grey!
- Content: Ceiling mount, mounting material

| Technical specifications                  |  |
|-------------------------------------------|--|
| VALUE                                     |  |
| LCD-Monitor arms                          |  |
| Projector Mount; Ceiling                  |  |
| grey                                      |  |
| Yes                                       |  |
| metal                                     |  |
| Distance to ceiling: 425-525mm adjustable |  |
| 2011.3 g                                  |  |
|                                           |  |