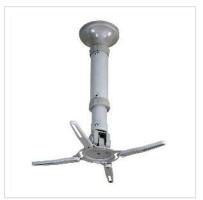

## **VALUE Ceiling Projector Mount, big**

**Product No.** 17.99.1102

**Manufacturer** VALUE

Manufacturer No. 17.99.1102

**EAN (single piece)** 7611990189441

## Ceiling mount for LCD projector

- Universal spider mount style fits most projectors
- With tilt and swivel function
- Weigth capacity: 11.5 kg
- Max. projector size in diameter: 390 mm
- Adjustable ceiling tube can be exteded from 37.5 cm to 47.5 cm off the ceiling
- Cables can go through the tube
- Colour: Grey
- Remark: Product similar to picture. Colour: Grey!
- Content: Ceiling mount, mounting material

| Technical specifications                  |  |
|-------------------------------------------|--|
| VALUE                                     |  |
| LCD-Monitor arms                          |  |
| Projector Mount; Ceiling                  |  |
| grey                                      |  |
| Yes                                       |  |
| metal                                     |  |
| Distance to ceiling: 425-525mm adjustable |  |
| 2011.3 g                                  |  |
|                                           |  |