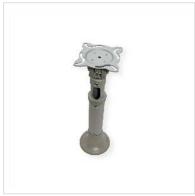

## Ceiling mount for LCD projector

- Universal spider mount style fits most projectors
- With tilt and swivel function
- Weigth capacity: 11.5 kg
- Max. projector size in diameter: 390 mm
- Adjustable ceiling tube can be exteded from 37.5 cm to 47.5 cm off the ceiling
- Cables can go through the tube
- Colour: Grey
- Remark: Product similar to picture. Colour: Grey!
- Content: Ceiling mount, mounting material

| Technical specifications                  |  |
|-------------------------------------------|--|
| VALUE                                     |  |
| LCD-Monitor arms                          |  |
| Projector Mount; Ceiling                  |  |
| grey                                      |  |
| Yes                                       |  |
| metal                                     |  |
| Distance to ceiling: 425-525mm adjustable |  |
| 2011.3 g                                  |  |
|                                           |  |