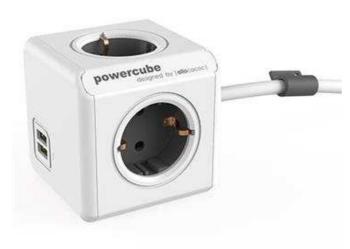

## DESCRIPTION

- Incl. 2x USB-A output (2.1A) for charching tablets and smartphones
- · By it's functional design all outlets are accessible
- Including mounting dock and cablefix system
- Put the PowerCube on your desk and connect your devices

Often you arrive at your office, at home, in a meeting, or somewhere power outlet to charge your notebook or cell phone.

How can we help you?

The PowerCube will eliminate this problem as it allows you to mount multiple power sockets where it is the most convenient. The number of outlets can be expanded according to your needs, creating a tailored power source within reach. The PowerCube is a versatile product, enabling you to place a power outlet anywhere you want.

## **SPECIFICATIONS**

| Brand                   | Allocacoc      |
|-------------------------|----------------|
| Product category        | PDU's          |
| Connection cable length | 3 m            |
| Mounting                | Mounting dock  |
| Colour                  | Grey           |
| Input connector         | CEE 7/7 male   |
| Number of sockets       | 4              |
| Included                | Mounting dock  |
| Socket type             | Type F female  |
| Cable type              | H05VV-F3G1,00  |
| USB output              | 2.1 A          |
| Max. load               | 230V AC / 16 A |
| USB charging ports      | 2x USB A       |
| Brand item no.          | 1407/DEEUPC    |
| EAN code                | 8718444083221  |